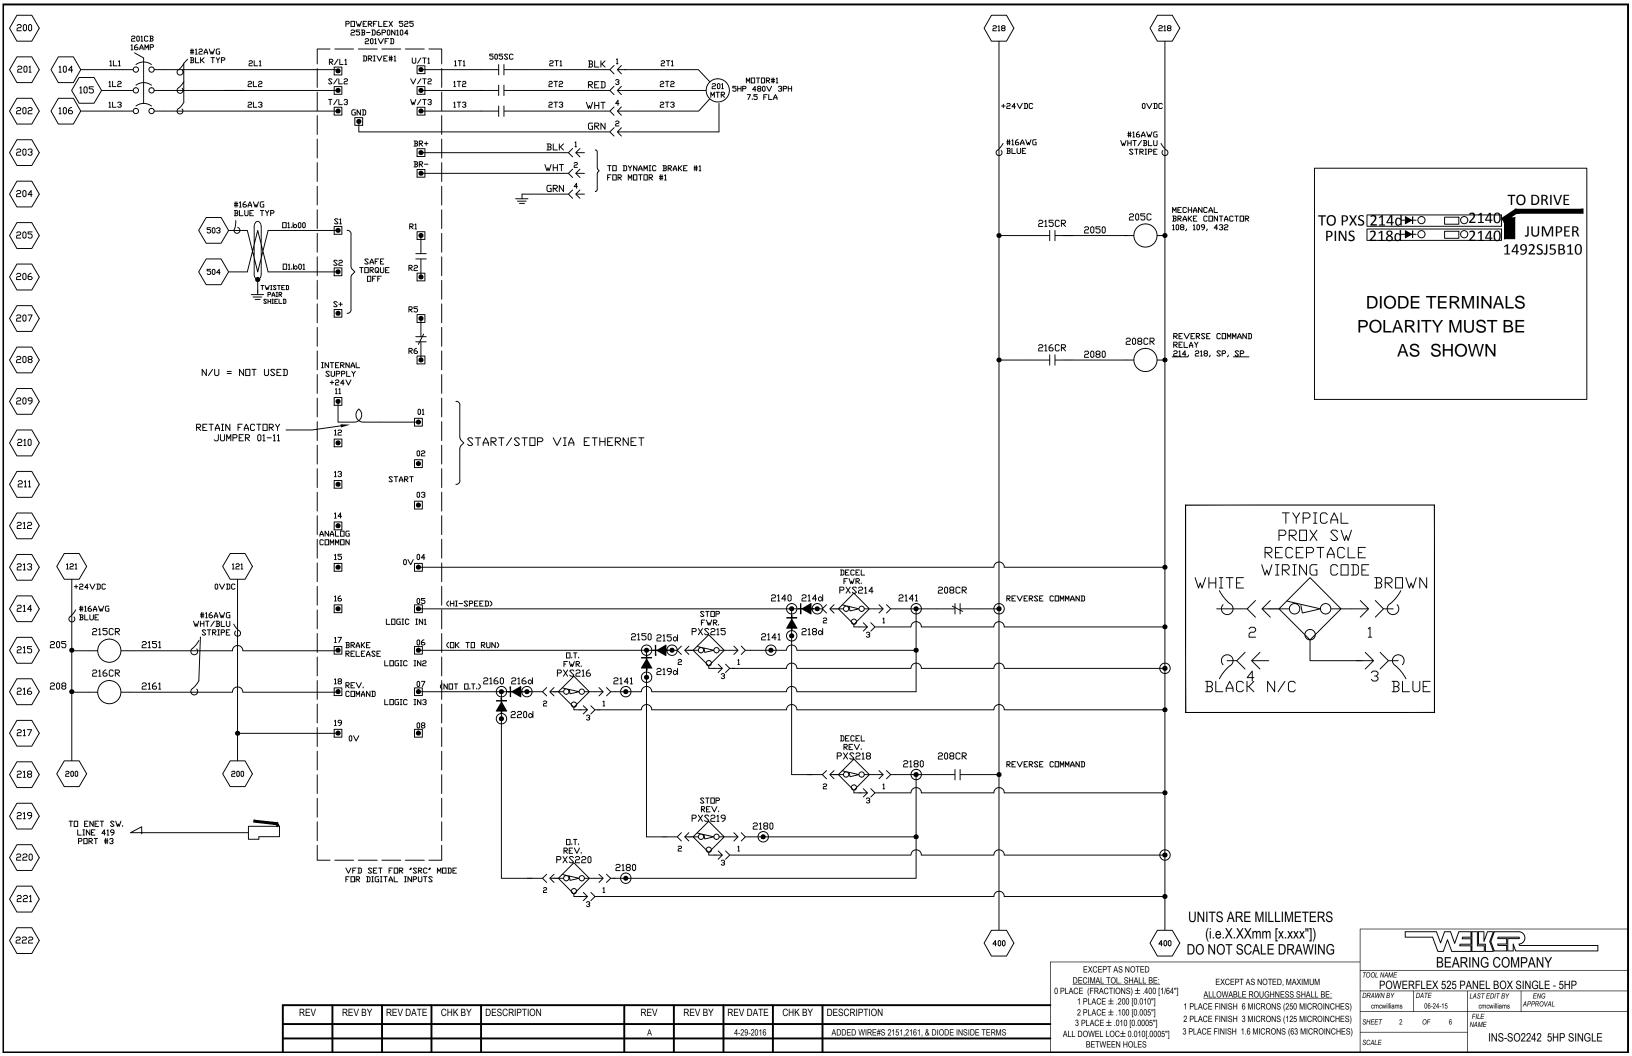

## **UNITS ARE MILLIMETERS** (i.e.X.XXmm [x.xxx"]) DO NOT SCALE DRAWING

EXCEPT AS NOTED DECIMAL TOL. SHALL BE: 0 PLACE (FRACTIONS) ± .400 [1/64"] 1 PLACE ± .200 [0.010"] 2 PLACE ± .100 [0.005"] 3 PLACE ± .010 [0.0005"]

BETWEEN HOLES

EXCEPT AS NOTED, MAXIMUM ALLOWABLE ROUGHNESS SHALL BE: 1 PLACE FINISH 6 MICRONS (250 MICROINCHES) 2 PLACE FINISH 3 MICRONS (125 MICROINCHES) ALL DOWEL LOC± 0.010[.0005"] 3 PLACE FINISH 1.6 MICRONS (63 MICROINCHES)

**BEARING COMPANY** POWERFLEX 525 PANEL BOX SINGLE - 5HP 06-24-15 SHEET 3 OF 6 INS-SO2242 5HP SINGLE

REV BY REV DATE CHK BY DESCRIPTION