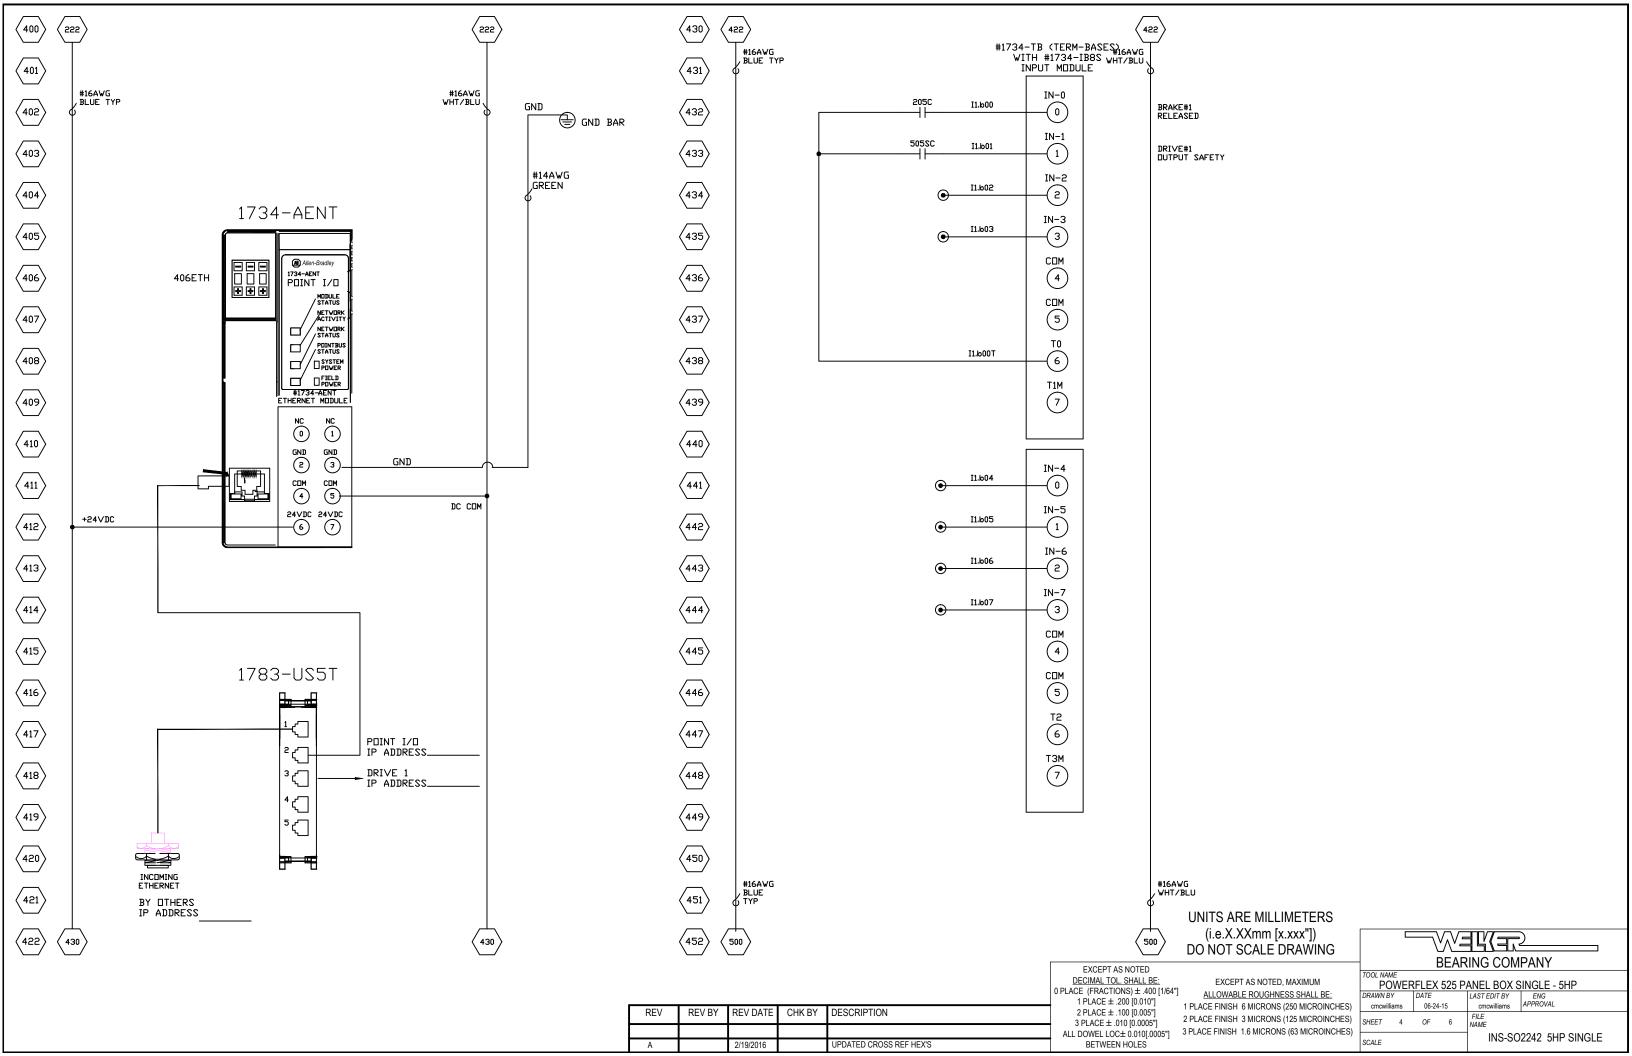

## **UNITS ARE MILLIMETERS** (i.e.X.XXmm [x.xxx"]) DO NOT SCALE DRAWING

EXCEPT AS NOTED DECIMAL TOL. SHALL BE: 0 PLACE (FRACTIONS) ± .400 [1/64"] 1 PLACE ± .200 [0.010"] 2 PLACE ± .100 [0.005"] 3 PLACE ± .010 [0.0005"]

BETWEEN HOLES

EXCEPT AS NOTED, MAXIMUM ALLOWABLE ROUGHNESS SHALL BE: 1 PLACE FINISH 6 MICRONS (250 MICROINCHES) 2 PLACE FINISH 3 MICRONS (125 MICROINCHES) ALL DOWEL LOC± 0.010[.0005"] 3 PLACE FINISH 1.6 MICRONS (63 MICROINCHES)

**BEARING COMPANY** POWERFLEX 525 PANEL BOX SINGLE - 5HP 06-24-15 SHEET 3 OF 6 INS-SO2242 5HP SINGLE

REV BY REV DATE CHK BY DESCRIPTION