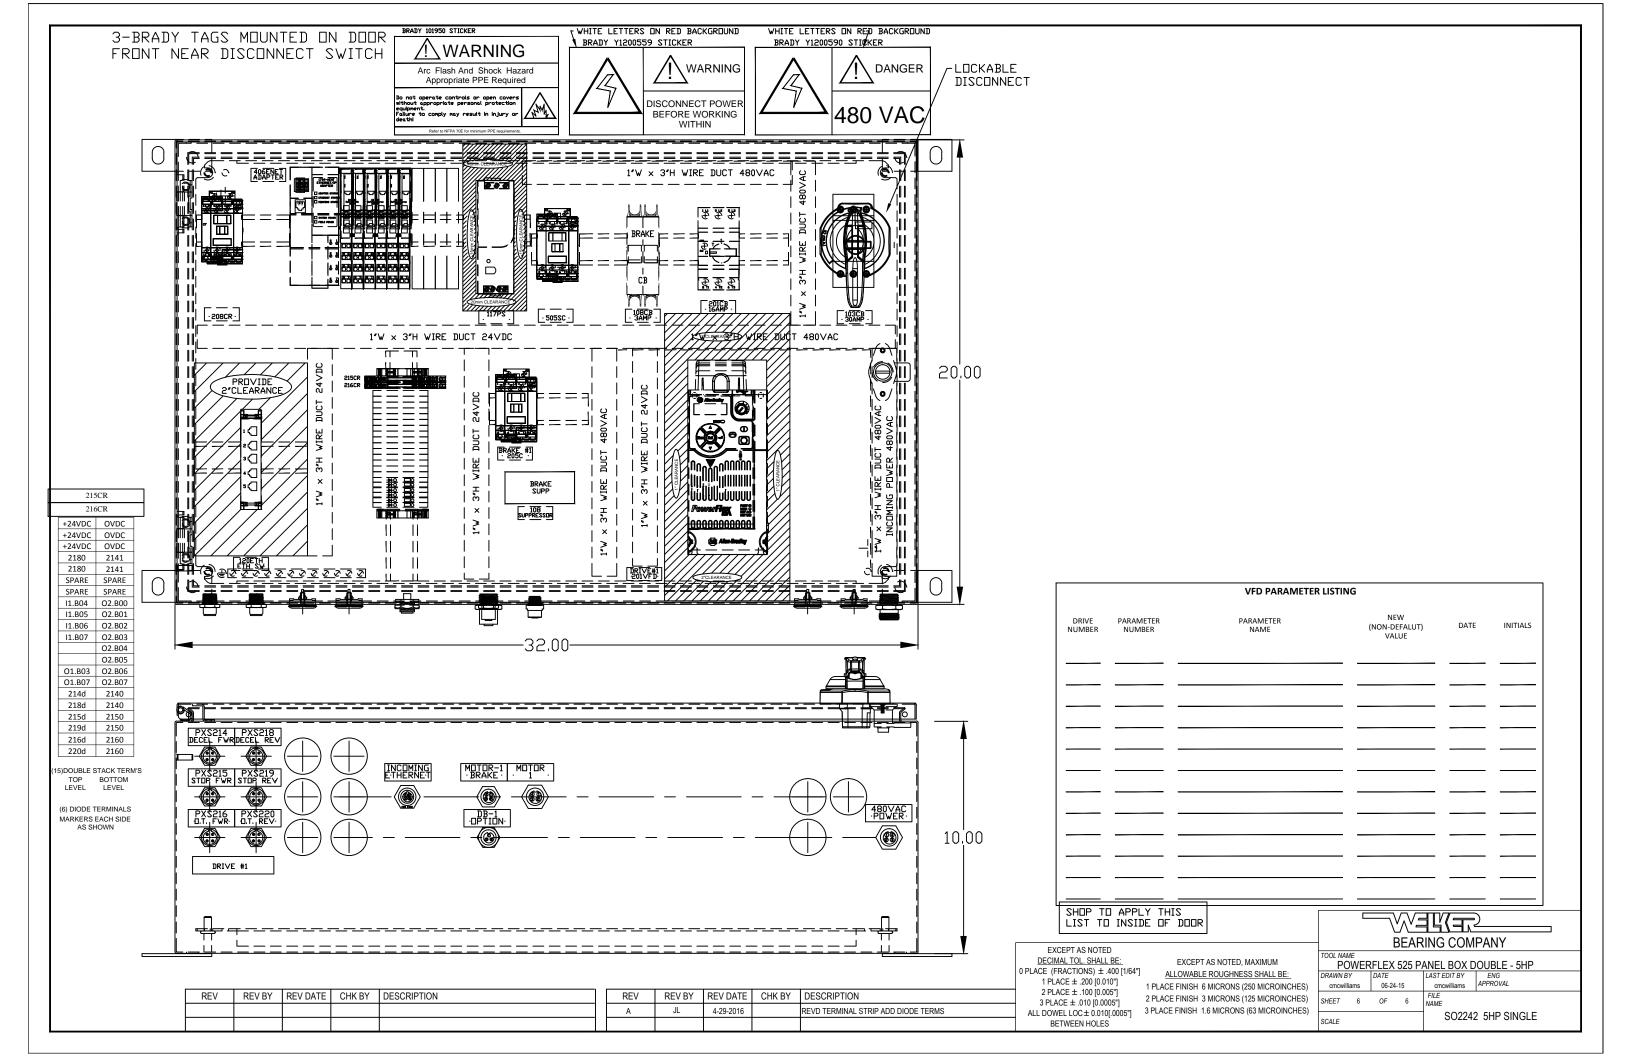

## **UNITS ARE MILLIMETERS** (i.e.X.XXmm [x.xxx"]) DO NOT SCALE DRAWING

EXCEPT AS NOTED DECIMAL TOL. SHALL BE: 0 PLACE (FRACTIONS) ± .400 [1/64"] 1 PLACE ± .200 [0.010"] 2 PLACE ± .100 [0.005"] 3 PLACE ± .010 [0.0005"]

BETWEEN HOLES

EXCEPT AS NOTED, MAXIMUM ALLOWABLE ROUGHNESS SHALL BE: 1 PLACE FINISH 6 MICRONS (250 MICROINCHES) 2 PLACE FINISH 3 MICRONS (125 MICROINCHES) ALL DOWEL LOC± 0.010[.0005"] 3 PLACE FINISH 1.6 MICRONS (63 MICROINCHES)

**BEARING COMPANY** POWERFLEX 525 PANEL BOX SINGLE - 5HP 06-24-15 SHEET 3 OF 6 INS-SO2242 5HP SINGLE

REV BY REV DATE CHK BY DESCRIPTION