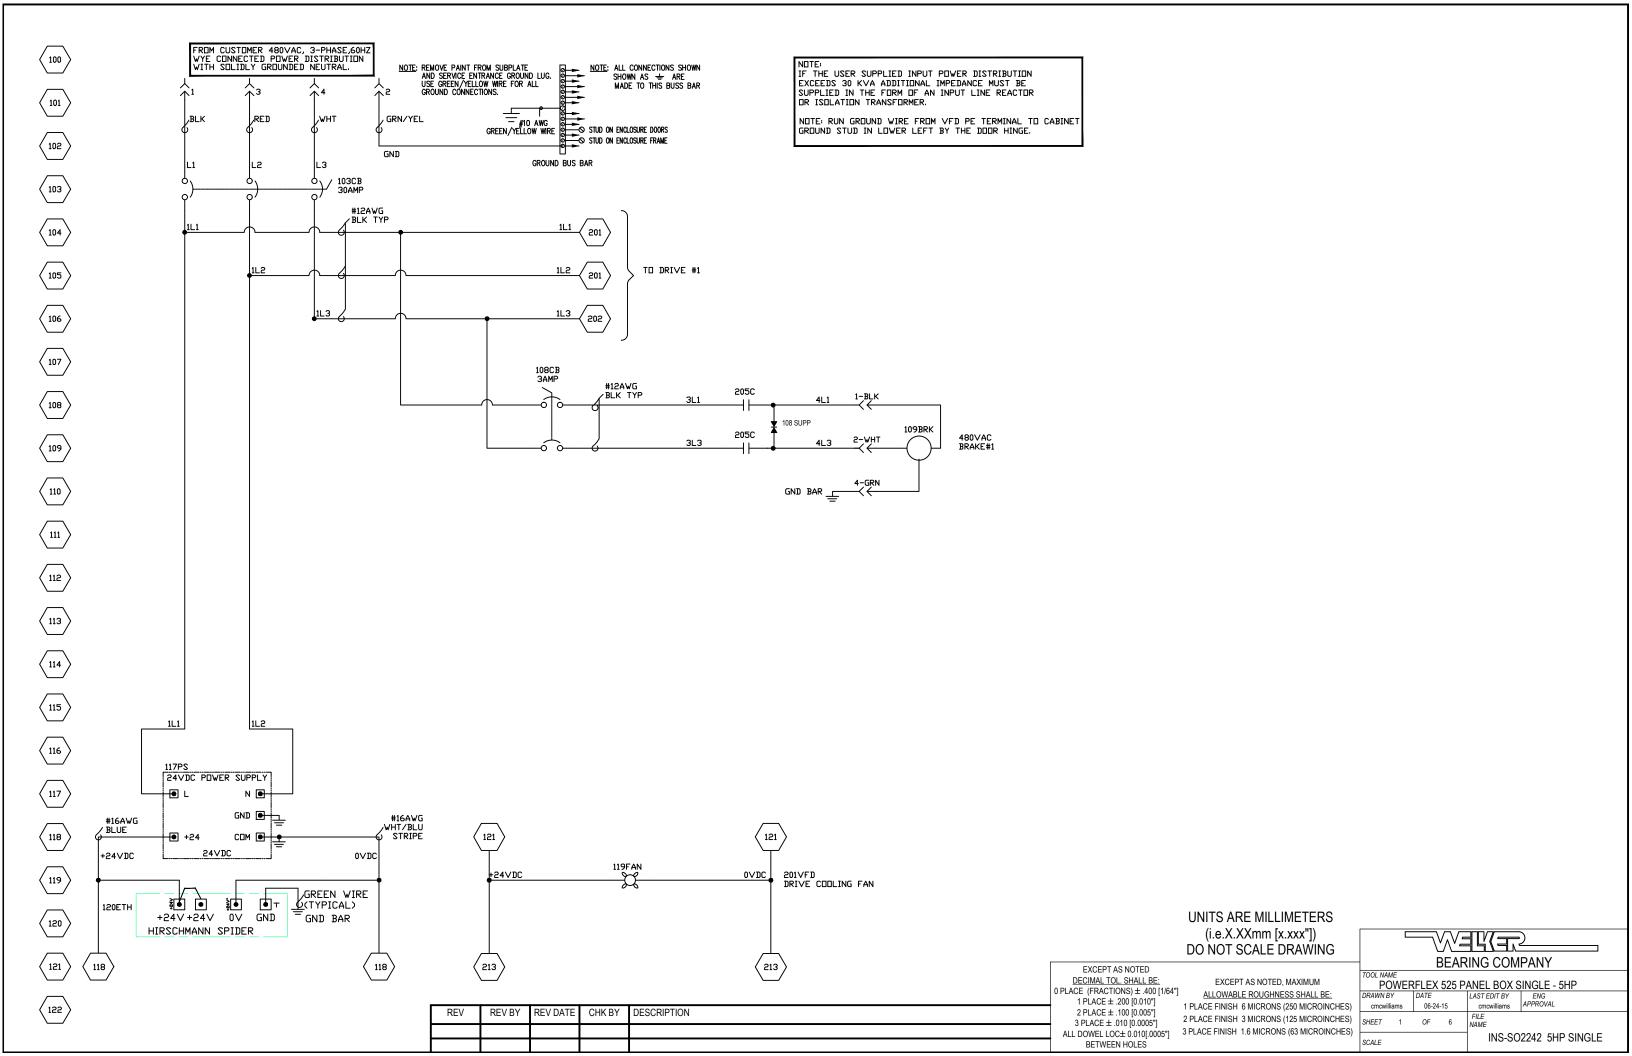

## **UNITS ARE MILLIMETERS** (i.e.X.XXmm [x.xxx"]) DO NOT SCALE DRAWING

EXCEPT AS NOTED DECIMAL TOL. SHALL BE: 0 PLACE (FRACTIONS) ± .400 [1/64"] 1 PLACE ± .200 [0.010"] 2 PLACE ± .100 [0.005"] 3 PLACE ± .010 [0.0005"]

BETWEEN HOLES

EXCEPT AS NOTED, MAXIMUM ALLOWABLE ROUGHNESS SHALL BE: 1 PLACE FINISH 6 MICRONS (250 MICROINCHES) 2 PLACE FINISH 3 MICRONS (125 MICROINCHES) ALL DOWEL LOC± 0.010[.0005"] 3 PLACE FINISH 1.6 MICRONS (63 MICROINCHES)

**BEARING COMPANY** POWERFLEX 525 PANEL BOX SINGLE - 5HP 06-24-15 SHEET 3 OF 6 INS-SO2242 5HP SINGLE

REV BY REV DATE CHK BY DESCRIPTION