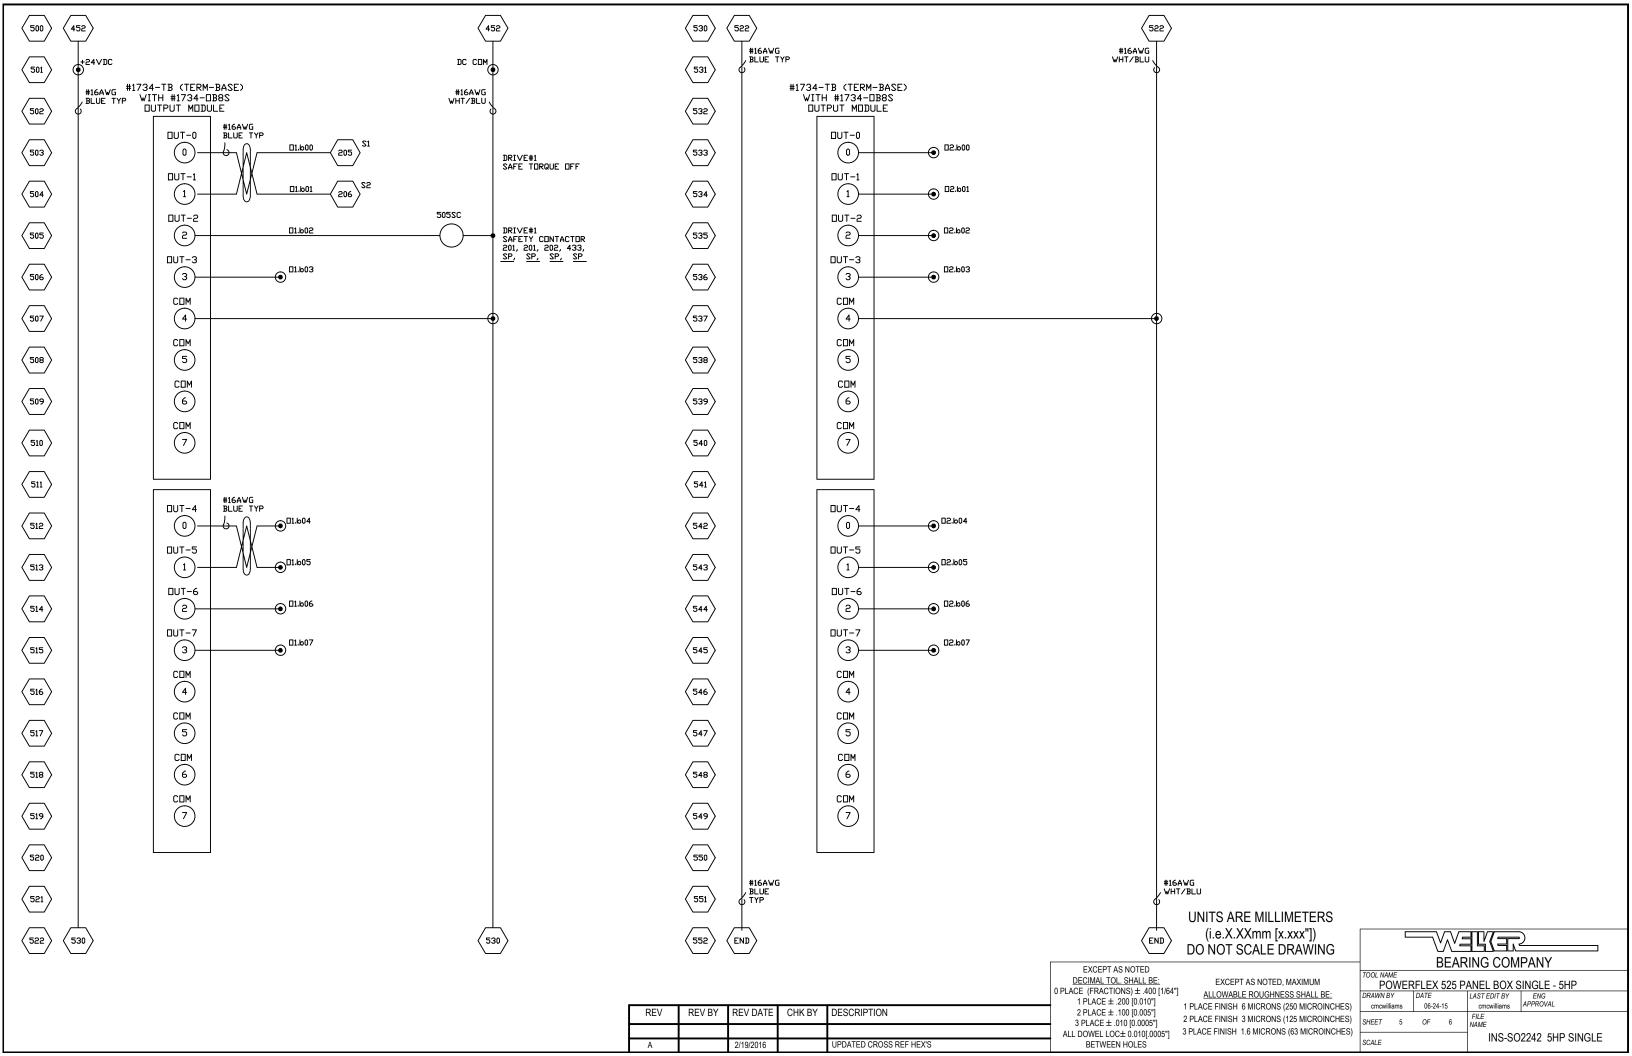

## **UNITS ARE MILLIMETERS** (i.e.X.XXmm [x.xxx"]) DO NOT SCALE DRAWING

EXCEPT AS NOTED DECIMAL TOL. SHALL BE: 0 PLACE (FRACTIONS) ± .400 [1/64"] 1 PLACE ± .200 [0.010"] 2 PLACE ± .100 [0.005"] 3 PLACE ± .010 [0.0005"]

BETWEEN HOLES

EXCEPT AS NOTED, MAXIMUM ALLOWABLE ROUGHNESS SHALL BE: 1 PLACE FINISH 6 MICRONS (250 MICROINCHES) 2 PLACE FINISH 3 MICRONS (125 MICROINCHES) ALL DOWEL LOC± 0.010[.0005"] 3 PLACE FINISH 1.6 MICRONS (63 MICROINCHES)

**BEARING COMPANY** POWERFLEX 525 PANEL BOX SINGLE - 5HP 06-24-15 SHEET 3 OF 6 INS-SO2242 5HP SINGLE

REV BY REV DATE CHK BY DESCRIPTION